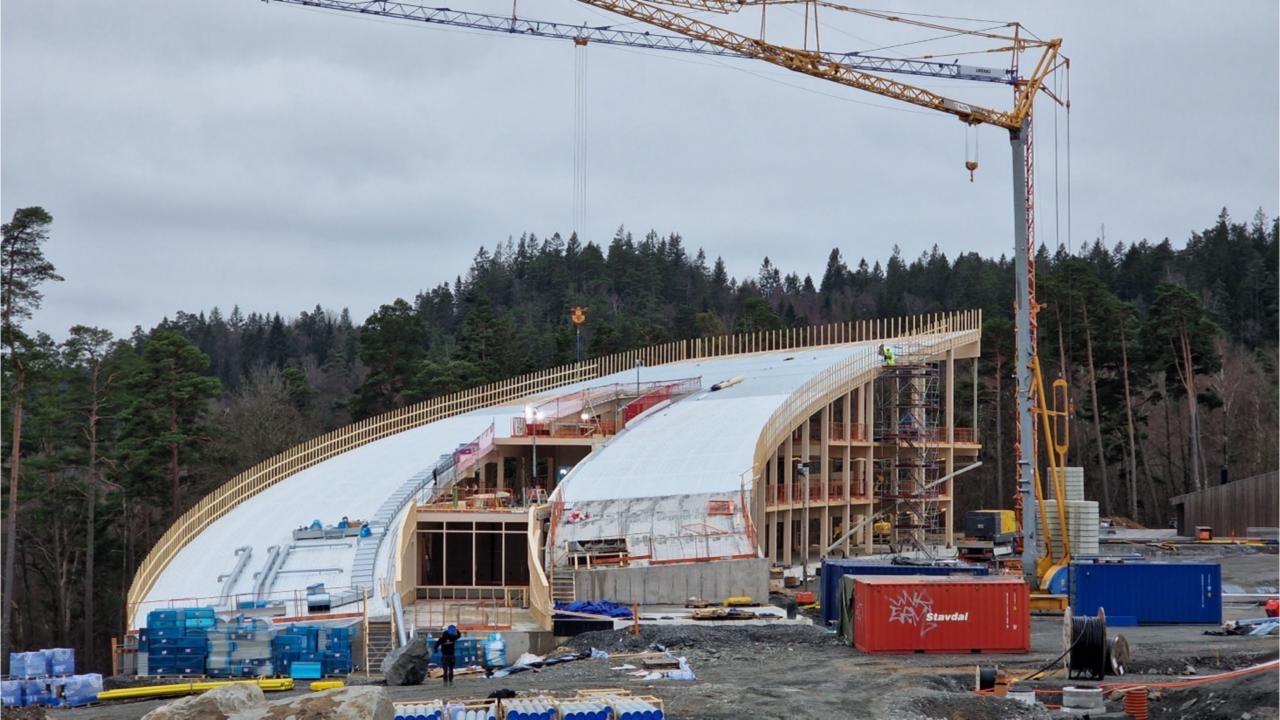

### 40 building sites 300 projects on the drawing table in 40 countries

Snøhetta Timber for a liveable future