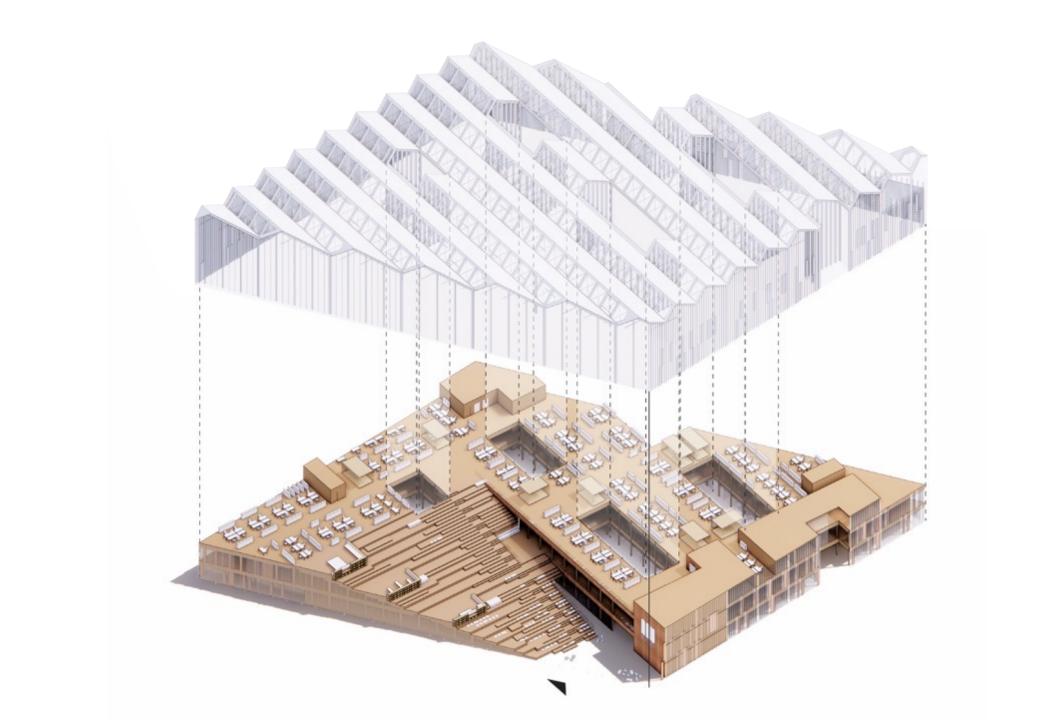

### 40 building sites 300 projects on the drawing table in 40 countries

Snøhetta Timber for a liveable future