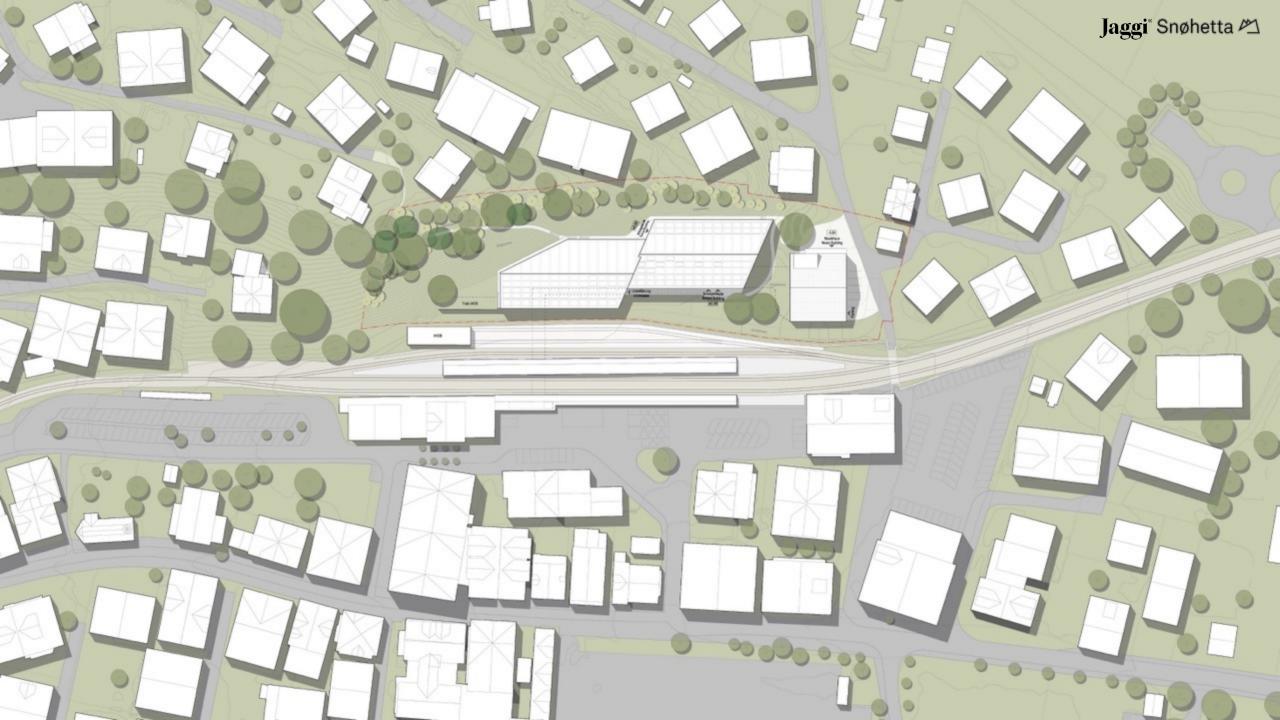

### 40 building sites 300 projects on the drawing table in 40 countries

Snøhetta Timber for a liveable future