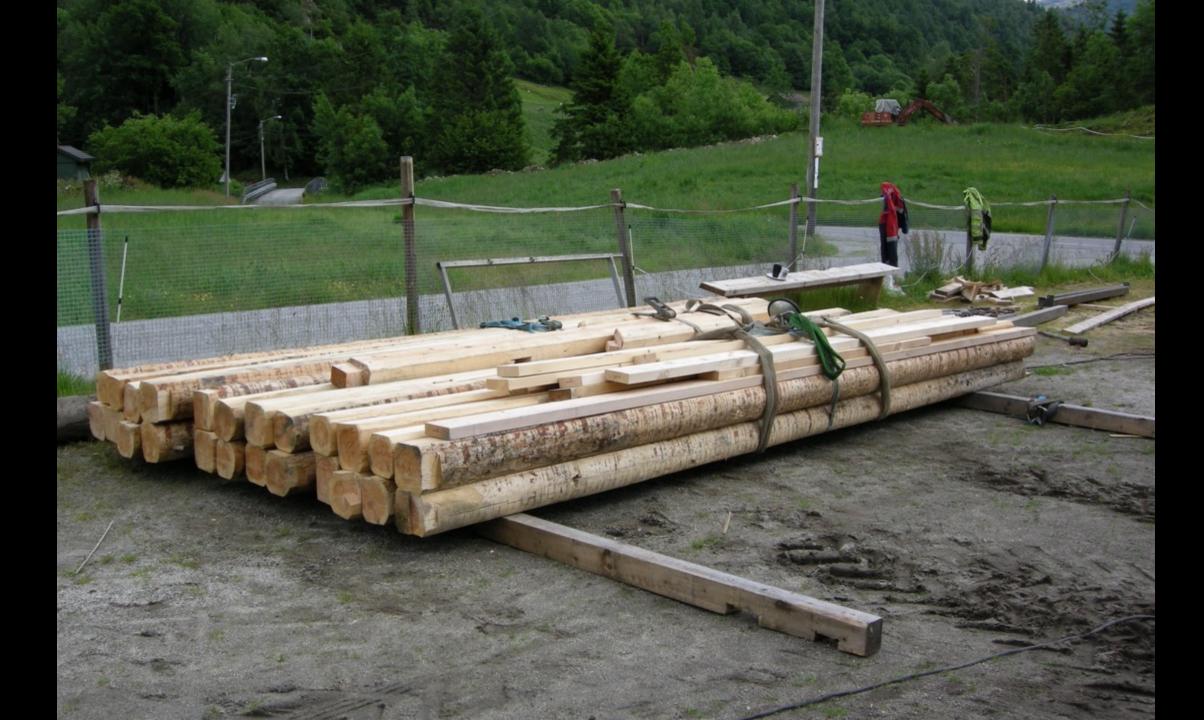

### 40 building sites 300 projects on the drawing table in 40 countries

Snøhetta Timber for a liveable future