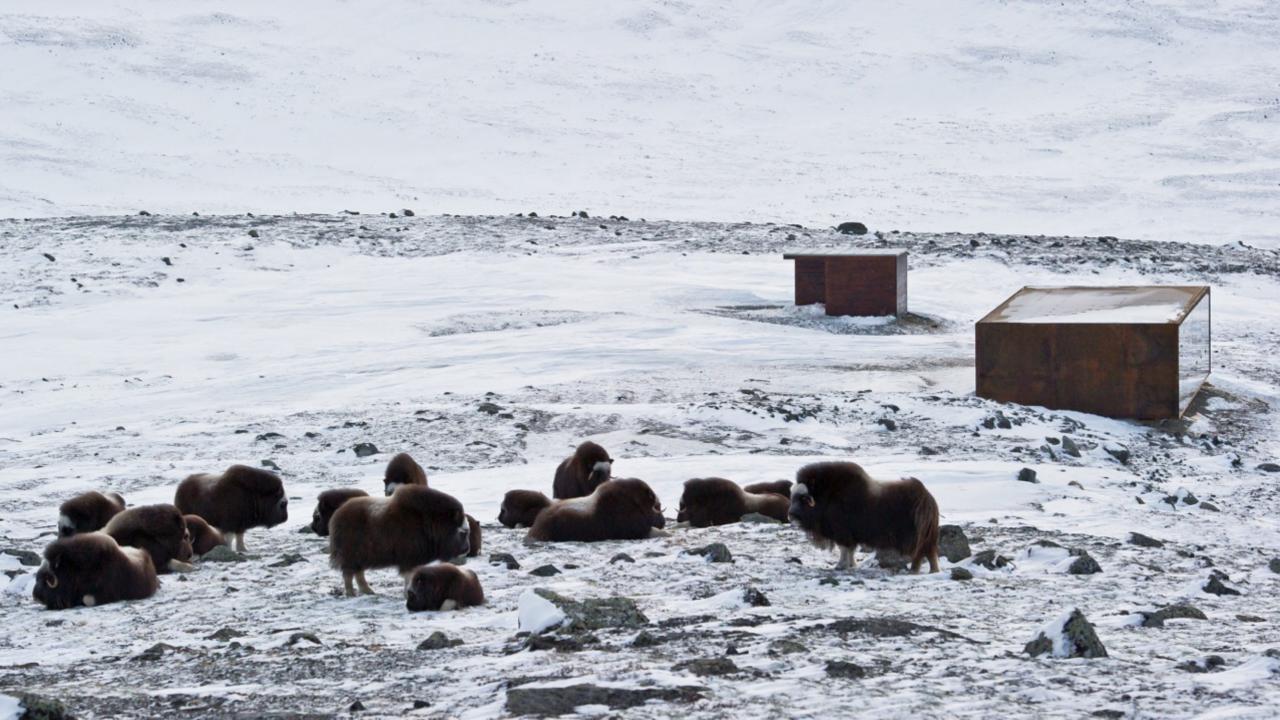

### 40 building sites 300 projects on the drawing table in 40 countries

Snøhetta Timber for a liveable future