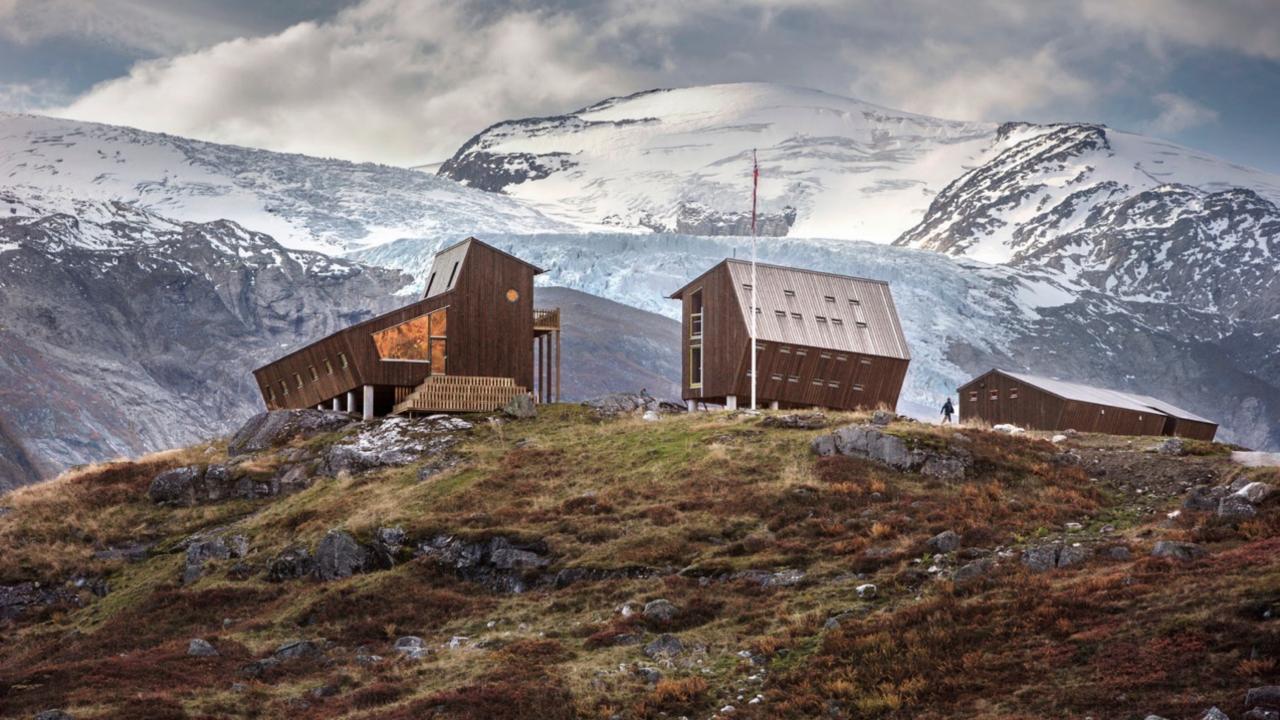

### 40 building sites 300 projects on the drawing table in 40 countries

Snøhetta Timber for a liveable future