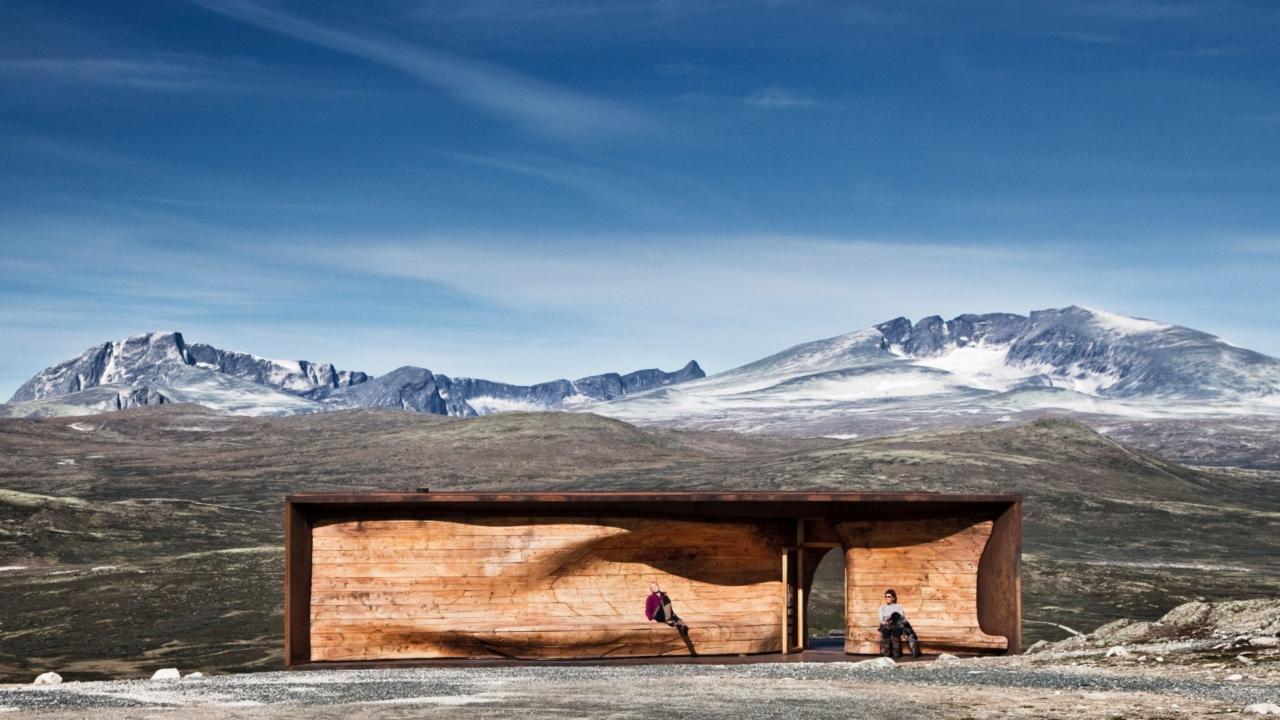

### 40 building sites 300 projects on the drawing table in 40 countries

Snøhetta Timber for a liveable future